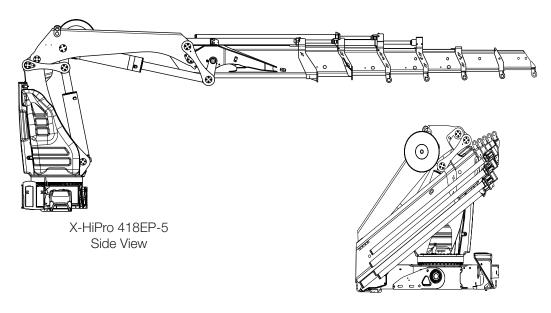

X-HiPro 418EP-5 Front View

**Disclaimer.** Hiab cranes have been built to meet the highest standards of safety and service life and have been thoroughly tested. Strength calculations for this model have been carried out in accordance with EN13001 in fatigue class S2. Cargotec's certified Quality Assurance System complies with ISO 9001. Some of the items in our literature may be extra equipment. Certain applications may require an official permit. We reserve the right to change technical specifications without prior notice. Hiab cranes produced for EU-countries are CE marked and comply with the European Standard EN12999.