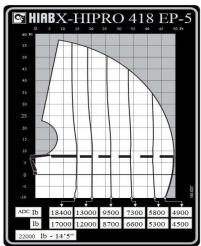

## **HIAB X-HIPRO 418 BASIC DATA**

| TECHNICAL DATA                                          | X-HIPRO 418EP-3                                                                            | X-HIPRO 418EP-5                                                                                                                |
|---------------------------------------------------------|--------------------------------------------------------------------------------------------|--------------------------------------------------------------------------------------------------------------------------------|
| Max. lifting capacity (ft-lbs)                          | 281 750                                                                                    | 273 560                                                                                                                        |
| Outreach, hydraulic extensions (ft)                     | 33' 10"                                                                                    | 49' 6"                                                                                                                         |
| Outreach / lifting capacity (ft-lbs)                    | 12' 6" - 22 050<br>14' 1" - 19 840<br>19' 8" - 14 110<br>26' 3" - 10 470<br>33' 6" - 8 160 | 12' 2" - 22 050<br>14' 9" - 18 520<br>20' 4" - 13 010<br>26' 11" - 9 480<br>34' 1" - 7 280<br>41' 8" - 5 840<br>49' 3" - 4 890 |
| Outreach - lifting capacity, manual extensions (ft-lbs) | -                                                                                          | 57' 1" - 4 060                                                                                                                 |
| Slewing angle (°)                                       | ∞                                                                                          | ∞                                                                                                                              |
| Height in folded position (in)                          | 97                                                                                         | 97                                                                                                                             |
| Width in folded position (in)                           | 99                                                                                         | 99                                                                                                                             |
| Installation space needed (in)                          | 54                                                                                         | 55                                                                                                                             |
| Weight, "standard" crane without stabilizers (lbs)      | 7 790                                                                                      | 8 640                                                                                                                          |
| Weight, stabilizer equipment (lbs)                      | 1 010 - 1 210                                                                              | 1 010 - 1 210                                                                                                                  |
| Weight, jib (lbs)                                       | -                                                                                          | -                                                                                                                              |