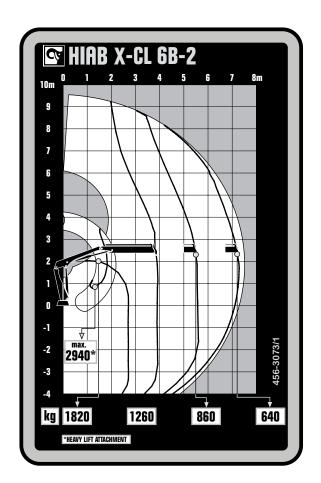

## **HIAB X-CL 6 BASIC DATA**

| BASIC DATA                                               | X-CL 6B-1                               | X-CL 6B-2                                            |
|----------------------------------------------------------|-----------------------------------------|------------------------------------------------------|
| Lifting capacity (kNm)                                   | 48                                      | 45                                                   |
| Lifting capacity (tm)                                    | 4.9                                     | 4.6                                                  |
| Outreach - lifting capacity, standard (m-kg)             | 2.3 - 2 180<br>3.8 - 1 340<br>5.4 - 940 | 2.7 - 1 820<br>3.8 - 1 260<br>5.4 - 860<br>7.2 - 640 |
| Outreach - lifting capacity, manual extensions (m-kg)    | 7.2 - 640<br>9.1 - 460                  | 9.1 - 440                                            |
| Hydraulic outreach, standard (m)                         | 5.3                                     | 7.3                                                  |
| Hydraulic boom extension (m)                             | 1.7                                     | 3.5                                                  |
| Outreach, manual extensions (m)                          | 9.3                                     | 9.3                                                  |
| Lifting height above installation level, hydr/man (m)    | 7.7                                     | 9.6                                                  |
| Rec. oil flow (I/min)                                    | 25 - 30                                 | 25 - 30                                              |
| Working pressure (Mpa)                                   | 24                                      | 24                                                   |
| Oil in tank (I)                                          | 35 - 65                                 | 35 - 65                                              |
| Tank capacity (I)                                        | 40 - 75                                 | 40 - 75                                              |
| Slewing angle (°)                                        | 410                                     | 410                                                  |
| Max slope viable at full capacity (°)                    | 5                                       | 5                                                    |
| Slewing torque, gross (kNm)                              | 7.7                                     | 7.7                                                  |
| Slewing speed (°/s)                                      | 15                                      | 15                                                   |
| Lifting speed at standard hydraulic outreach (m/s)       | 1.0                                     | 1.4                                                  |
| Height in folded position (mm)                           | 1 900                                   | 1 900                                                |
| Width in folded position (mm)                            | 2 075                                   | 2 160                                                |
| Install space required with hose and pipe kit (mm)       | 655                                     | 655                                                  |
| Crane in standard version without stabiliser system (kg) | 730                                     | 810                                                  |
| Frame attachments (kg)                                   | 28 - 30                                 | 28 - 30                                              |
| Stabiliser system equipment (kg)                         | 105 - 160                               | 105 - 160                                            |

## Hiab X-CL 6B-2