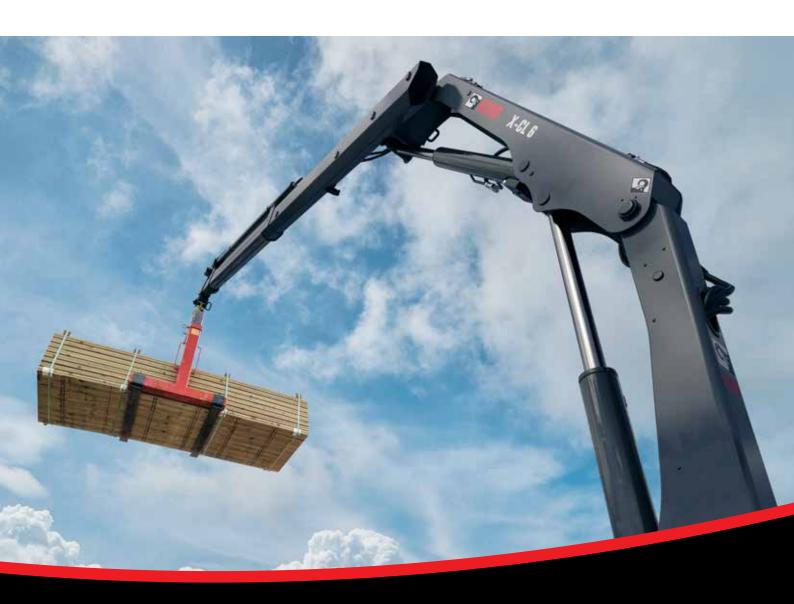

## **BUILT TO PERFORM**

Hiab is the world's leading provider of on-road load handling equipment. Customer satisfaction is the first priority for us. Hiab's product range includes HIAB loader cranes, JONSERED recycling and forestry cranes, LOGLIFT forestry cranes, MOFFETT truck mounted forklifts and MULTILIFT demountables, as well as DEL, WALTCO and ZEPRO tail lifts.