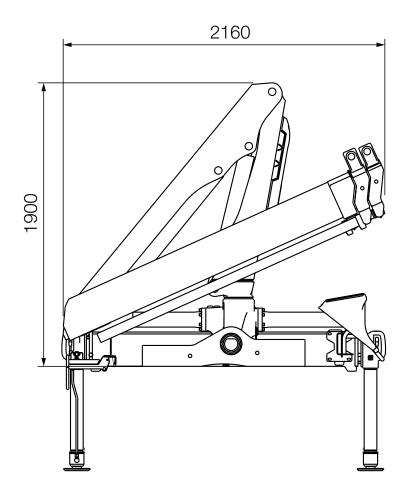

## **HIAB X-CL 6 BASIC DATA**

| BASIC DATA                                               | X-CL 6B-1                               | X-CL 6B-2                                            |
|----------------------------------------------------------|-----------------------------------------|------------------------------------------------------|
| Lifting capacity (kNm)                                   | 48                                      | 45                                                   |
| Lifting capacity (tm)                                    | 4.9                                     | 4.6                                                  |
| Outreach - lifting capacity, standard (m-kg)             | 2.3 - 2 180<br>3.8 - 1 340<br>5.4 - 940 | 2.7 - 1 820<br>3.8 - 1 260<br>5.4 - 860<br>7.2 - 640 |
| Outreach - lifting capacity, manual extensions (m-kg)    | 7.2 - 640<br>9.1 - 460                  | 9.1 - 440                                            |
| Hydraulic outreach, standard (m)                         | 5.3                                     | 7.3                                                  |
| Hydraulic boom extension (m)                             | 1.7                                     | 3.5                                                  |
| Outreach, manual extensions (m)                          | 9.3                                     | 9.3                                                  |
| Lifting height above installation level, hydr/man (m)    | 7.7                                     | 9.6                                                  |
| Rec. oil flow (I/min)                                    | 25 - 30                                 | 25 - 30                                              |
| Working pressure (Mpa)                                   | 24                                      | 24                                                   |
| Oil in tank (I)                                          | 35 - 65                                 | 35 - 65                                              |
| Tank capacity (I)                                        | 40 - 75                                 | 40 - 75                                              |
| Slewing angle (°)                                        | 410                                     | 410                                                  |
| Max slope viable at full capacity (°)                    | 5                                       | 5                                                    |
| Slewing torque, gross (kNm)                              | 7.7                                     | 7.7                                                  |
| Slewing speed (°/s)                                      | 15                                      | 15                                                   |
| Lifting speed at standard hydraulic outreach (m/s)       | 1.0                                     | 1.4                                                  |
| Height in folded position (mm)                           | 1 900                                   | 1 900                                                |
| Width in folded position (mm)                            | 2 075                                   | 2 160                                                |
| Install space required with hose and pipe kit (mm)       | 655                                     | 655                                                  |
| Crane in standard version without stabiliser system (kg) | 730                                     | 810                                                  |
| Frame attachments (kg)                                   | 28 - 30                                 | 28 - 30                                              |
| Stabiliser system equipment (kg)                         | 105 - 160                               | 105 - 160                                            |