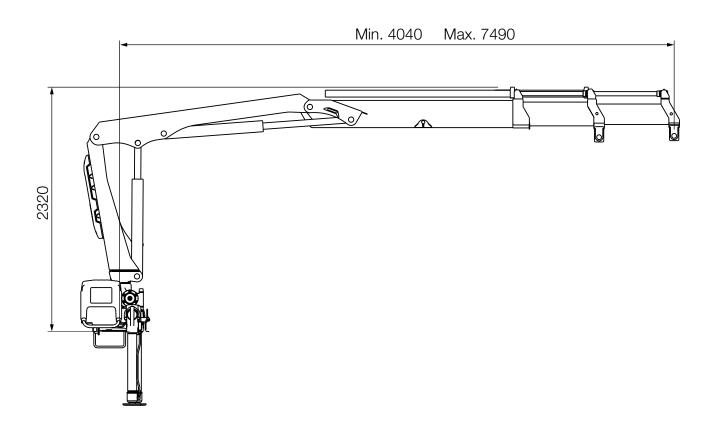

## **HIAB X-CL 6 BASIC DATA**

| BASIC DATA                                               | X-CL 6B-1                               | X-CL 6B-2                                            |
|----------------------------------------------------------|-----------------------------------------|------------------------------------------------------|
| Lifting capacity (kNm)                                   | 48                                      | 45                                                   |
| Lifting capacity (tm)                                    | 4.9                                     | 4.6                                                  |
| Outreach - lifting capacity, standard (m-kg)             | 2.3 - 2 180<br>3.8 - 1 340<br>5.4 - 940 | 2.7 - 1 820<br>3.8 - 1 260<br>5.4 - 860<br>7.2 - 640 |
| Outreach - lifting capacity, manual extensions (m-kg)    | 7.2 - 640<br>9.1 - 460                  | 9.1 - 440                                            |
| Hydraulic outreach, standard (m)                         | 5.3                                     | 7.3                                                  |
| Hydraulic boom extension (m)                             | 1.7                                     | 3.5                                                  |
| Outreach, manual extensions (m)                          | 9.3                                     | 9.3                                                  |
| Lifting height above installation level, hydr/man (m)    | 7.7                                     | 9.6                                                  |
| Rec. oil flow (I/min)                                    | 25 - 30                                 | 25 - 30                                              |
| Working pressure (Mpa)                                   | 24                                      | 24                                                   |
| Oil in tank (I)                                          | 35 - 65                                 | 35 - 65                                              |
| Tank capacity (I)                                        | 40 - 75                                 | 40 - 75                                              |
| Slewing angle (°)                                        | 410                                     | 410                                                  |
| Max slope viable at full capacity (°)                    | 5                                       | 5                                                    |
| Slewing torque, gross (kNm)                              | 7.7                                     | 7.7                                                  |
| Slewing speed (°/s)                                      | 15                                      | 15                                                   |
| Lifting speed at standard hydraulic outreach (m/s)       | 1.0                                     | 1.4                                                  |
| Height in folded position (mm)                           | 1 900                                   | 1 900                                                |
| Width in folded position (mm)                            | 2 075                                   | 2 160                                                |
| Install space required with hose and pipe kit (mm)       | 655                                     | 655                                                  |
| Crane in standard version without stabiliser system (kg) | 730                                     | 810                                                  |
| Frame attachments (kg)                                   | 28 - 30                                 | 28 - 30                                              |
| Stabiliser system equipment (kg)                         | 105 - 160                               | 105 - 160                                            |