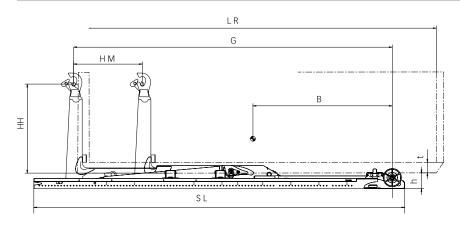

## **Primary dimensions**

| Model                                      | ULTIMA<br>26S.51 | ULTIMA<br>26S.53 |         | ULTIMA<br>26S.56S |         | ULTIMA<br>26S.61 | ULTIMA<br>26S.63 | ULTIMA<br>26S.70 | ULTIMA<br>26S.78 |
|--------------------------------------------|------------------|------------------|---------|-------------------|---------|------------------|------------------|------------------|------------------|
| LR = Body length (min - max) (ft) internal | 16 – 20          | 17 – 21          | 18 – 22 | 18 – 22           | 19 – 23 | 20 – 24          | 21 – 25          | 23 – 26          | 25 – 29          |
| SL = Subframe length (ft)**                | 19.5             | 21.5             | 21.5    | 21.6              | 21.5    | 22.1             | 22.6             | 25.5             | 28.4             |
| B = Centre of gravity (ft)                 | 106              | 112              | 116     | 116               | 118     | 124              | 130              | 154              | 171              |
| G = Exact G-length (ft)                    | 16.7             | 17.6             | 18.2    | 18.3              | 19.2    | 19.9             | 20.7             | 22.9             | 25.5             |
| HM = Horizontal movement (in)              | 43 43 51 43 57   |                  |         |                   |         |                  |                  |                  |                  |
| h = Installation height (in)***            | 10.63            |                  |         |                   |         |                  |                  |                  |                  |
| t = Min free tunnel height (body) (in)***  | 5                |                  |         |                   |         |                  |                  |                  |                  |
| HH = Hook height (in)***                   | 54 / 62          |                  |         |                   |         |                  |                  |                  |                  |
| BW = Body width (in)***                    | 42               |                  |         |                   |         |                  |                  |                  |                  |