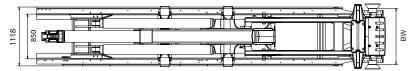

## **Primary dimensions**

| Model                                      | ULTIMA<br>26S.51 | ULTIMA<br>26S.53 |         | ULTIMA<br>26S.56S |         | ULTIMA<br>26S.61 | ULTIMA<br>26S.63 | ULTIMA<br>26S.70 | ULTIMA<br>26S.78 |
|--------------------------------------------|------------------|------------------|---------|-------------------|---------|------------------|------------------|------------------|------------------|
| LR = Body length (min - max) (ft) internal | 16 – 20          | 17 – 21          | 18 – 22 | 18 – 22           | 19 – 23 | 20 – 24          | 21 – 25          | 23 – 26          | 25 – 29          |
| SL = Subframe length (ft)**                | 19.5             | 21.5             | 21.5    | 21.6              | 21.5    | 22.1             | 22.6             | 25.5             | 28.4             |
| B = Centre of gravity (ft)                 | 106              | 112              | 116     | 116               | 118     | 124              | 130              | 154              | 171              |
| G = Exact G-length (ft)                    | 16.7             | 17.6             | 18.2    | 18.3              | 19.2    | 19.9             | 20.7             | 22.9             | 25.5             |
| HM = Horizontal movement (in)              | 43 43 51 43 57   |                  |         |                   |         |                  |                  |                  |                  |
| h = Installation height (in)***            | 10.63            |                  |         |                   |         |                  |                  |                  |                  |
| t = Min free tunnel height (body) (in)***  | 5                |                  |         |                   |         |                  |                  |                  |                  |
| HH = Hook height (in)***                   | 54 / 62          |                  |         |                   |         |                  |                  |                  |                  |
| BW = Body width (in)***                    | 42               |                  |         |                   |         |                  |                  |                  |                  |