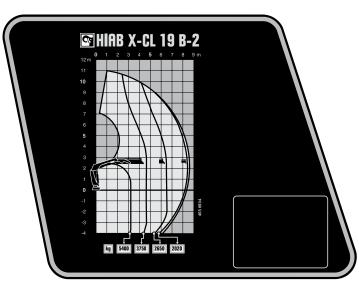

## **HIAB X-CL 19 BASIC DATA**

| BASIC DATA                                               | X-CL 19 B-2  | X-CL 19 B-3  |
|----------------------------------------------------------|--------------|--------------|
| Mdyn                                                     | 215 kNm      | 217 kNm      |
| Lifting capacity (kNm)                                   | 169.4        | 164.8        |
| Lifting capacity (tm)                                    | 17.3         | 16.8         |
| Outreach - lifting capacity, standard (m-kg)             | 3.2 - 5 400  | 3.4 - 4 950  |
|                                                          | 4.6 - 3 750  | 4.6 - 3 600  |
|                                                          | 6.4 - 2 650  | 6.4 - 2 500  |
|                                                          | 8.4 - 2 020  | 8.4 - 1 860  |
|                                                          |              | 10.4 - 1 500 |
| Outreach - lifting capacity, manual extensions (m-kg)    | 10.4 - 1 540 | -            |
| Hydraulic outreach, standard (m)                         | 8.6          | 10.8         |
| Hydraulic boom extension (m)                             | 3.9          | 6.0          |
| Outreach, manual extensions (m)                          | 10.8         | -            |
| Lifting height above installation level, hydr/man (m)    | 11.1/13.2    | 13.1/-       |
| Rec. oil flow (I/min)                                    | 20 - 30      | 20 - 30      |
| Working pressure (Mpa)                                   | 33.0         | 33.0         |
| Oil in tank (I)                                          | 70 - 200     | 70 - 200     |
| Tank capacity (I)                                        | 0 - 235      | 0 - 235      |
| Slewing angle (°)                                        | 415          | 415          |
| Max slope viable at full capacity (°)                    | 6.4          | 6.4          |
| Slewing torque, gross (kNm)                              | 28.3         | 28.3         |
| Lifting speed at standard hydraulic outreach (m/s)       | 0.7          | 0.9          |
| Height in folded position (mm)                           | 2265         | 2265         |
| Width in folded position (mm)                            | 2485         | 2485         |
| Install space required (mm)                              | 865          | 950          |
| Crane in standard version without stabiliser system (kg) | 1 760        | 1 920        |
| Frame attachments (kg)                                   | 65           | 65           |
| Stabiliser system equipment (kg)                         | 271 - 319    | 271 - 319    |