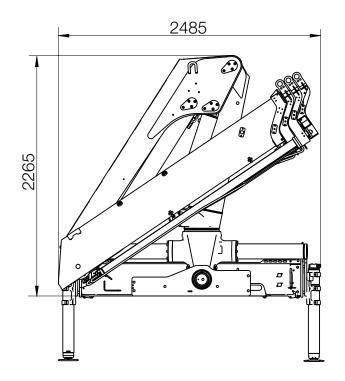

## **HIAB X-CL 19 BASIC DATA**

| BASIC DATA                                               | X-CL 19 B-2  | X-CL 19 B-3  |
|----------------------------------------------------------|--------------|--------------|
| Mdyn                                                     | 215 kNm      | 217 kNm      |
| Lifting capacity (kNm)                                   | 169.4        | 164.8        |
| Lifting capacity (tm)                                    | 17.3         | 16.8         |
| Outreach - lifting capacity, standard (m-kg)             | 3.2 - 5 400  | 3.4 - 4 950  |
|                                                          | 4.6 - 3 750  | 4.6 - 3 600  |
|                                                          | 6.4 - 2 650  | 6.4 - 2 500  |
|                                                          | 8.4 - 2 020  | 8.4 - 1 860  |
|                                                          |              | 10.4 - 1 500 |
| Outreach - lifting capacity, manual extensions (m-kg)    | 10.4 - 1 540 | -            |
| Hydraulic outreach, standard (m)                         | 8.6          | 10.8         |
| Hydraulic boom extension (m)                             | 3.9          | 6.0          |
| Outreach, manual extensions (m)                          | 10.8         | -            |
| Lifting height above installation level, hydr/man (m)    | 11.1/13.2    | 13.1/-       |
| Rec. oil flow (I/min)                                    | 20 - 30      | 20 - 30      |
| Working pressure (Mpa)                                   | 33.0         | 33.0         |
| Oil in tank (I)                                          | 70 - 200     | 70 - 200     |
| Tank capacity (I)                                        | 0 - 235      | 0 - 235      |
| Slewing angle (°)                                        | 415          | 415          |
| Max slope viable at full capacity (°)                    | 6.4          | 6.4          |
| Slewing torque, gross (kNm)                              | 28.3         | 28.3         |
| Lifting speed at standard hydraulic outreach (m/s)       | 0.7          | 0.9          |
| Height in folded position (mm)                           | 2265         | 2265         |
| Width in folded position (mm)                            | 2485         | 2485         |
| Install space required (mm)                              | 865          | 950          |
| Crane in standard version without stabiliser system (kg) | 1 760        | 1 920        |
| Frame attachments (kg)                                   | 65           | 65           |
| Stabiliser system equipment (kg)                         | 271 - 319    | 271 - 319    |