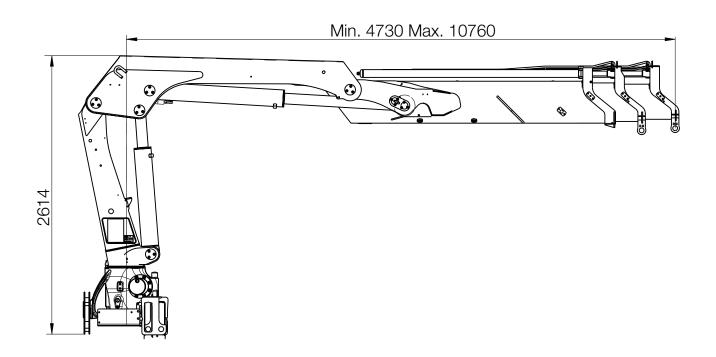

## **HIAB X-CL 19 BASIC DATA**

| BASIC DATA                                               | X-CL 19 B-2  | X-CL 19 B-3  |
|----------------------------------------------------------|--------------|--------------|
| Mdyn                                                     | 215 kNm      | 217 kNm      |
| Lifting capacity (kNm)                                   | 169.4        | 164.8        |
| Lifting capacity (tm)                                    | 17.3         | 16.8         |
| Outreach - lifting capacity, standard (m-kg)             | 3.2 - 5 400  | 3.4 - 4 950  |
|                                                          | 4.6 - 3 750  | 4.6 - 3 600  |
|                                                          | 6.4 - 2 650  | 6.4 - 2 500  |
|                                                          | 8.4 - 2 020  | 8.4 - 1 860  |
|                                                          |              | 10.4 - 1 500 |
| Outreach - lifting capacity, manual extensions (m-kg)    | 10.4 - 1 540 | -            |
| Hydraulic outreach, standard (m)                         | 8.6          | 10.8         |
| Hydraulic boom extension (m)                             | 3.9          | 6.0          |
| Outreach, manual extensions (m)                          | 10.8         | -            |
| Lifting height above installation level, hydr/man (m)    | 11.1/13.2    | 13.1/-       |
| Rec. oil flow (I/min)                                    | 20 - 30      | 20 - 30      |
| Working pressure (Mpa)                                   | 33.0         | 33.0         |
| Oil in tank (I)                                          | 70 - 200     | 70 - 200     |
| Tank capacity (I)                                        | 0 - 235      | 0 - 235      |
| Slewing angle (°)                                        | 415          | 415          |
| Max slope viable at full capacity (°)                    | 6.4          | 6.4          |
| Slewing torque, gross (kNm)                              | 28.3         | 28.3         |
| Lifting speed at standard hydraulic outreach (m/s)       | 0.7          | 0.9          |
| Height in folded position (mm)                           | 2265         | 2265         |
| Width in folded position (mm)                            | 2485         | 2485         |
| Install space required (mm)                              | 865          | 950          |
| Crane in standard version without stabiliser system (kg) | 1 760        | 1 920        |
| Frame attachments (kg)                                   | 65           | 65           |
| Stabiliser system equipment (kg)                         | 271 - 319    | 271 - 319    |